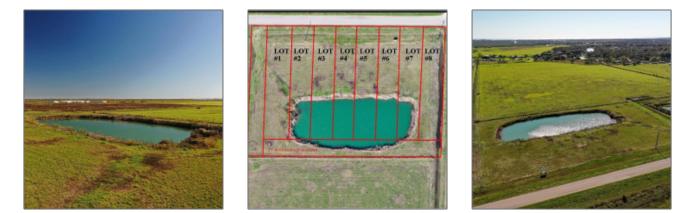

## For Sale

- Lot #6 County Road 286, Sargent, Texas 77414

## Address Map

| Country:USState:TexasCounty:MatagordaCity:SargentSubdivision:Hinton Curtis<br>League Abs #23Zipcode:77414Street:County Road 286Street Number:Lot #6Longitude:W96° 20' 32.1''Latitude:N28° 49' 3.2'' |                |                        |  |
|-----------------------------------------------------------------------------------------------------------------------------------------------------------------------------------------------------|----------------|------------------------|--|
| County:MatagordaCity:SargentSubdivision:Hinton Curtis<br>League Abs #23Zipcode:77414Street:County Road 286Street Number:Lot #6Longitude:W96° 20' 32.1''                                             | Country:       | US                     |  |
| City:SargentSubdivision:Hinton Curtis<br>League Abs #23Zipcode:77414Street:County Road 286Street Number:Lot #6Longitude:W96° 20' 32.1''                                                             | State:         | Texas                  |  |
| Subdivision:Hinton Curtis<br>League Abs #23Zipcode:77414Street:County Road 286Street Number:Lot #6Longitude:W96° 20' 32.1''                                                                         | County:        | Matagorda              |  |
| League Abs #23Zipcode:77414Street:County Road 286Street Number:Lot #6Longitude:W96° 20' 32.1''                                                                                                      | City:          | Sargent                |  |
| Street:County Road 286Street Number:Lot #6Longitude:W96° 20' 32.1''                                                                                                                                 | Subdivision:   |                        |  |
| Street Number: Lot #6   Longitude: W96° 20' 32.1''                                                                                                                                                  | Zipcode:       | 77414                  |  |
| Longitude: <b>W96° 20' 32.1''</b>                                                                                                                                                                   | Street:        | <b>County Road 286</b> |  |
|                                                                                                                                                                                                     | Street Number: | Lot #6                 |  |
| Latitude: N28° 49' 3.2''                                                                                                                                                                            | Longitude:     | W96° 20' 32.1''        |  |
|                                                                                                                                                                                                     | Latitude:      | N28° 49' 3.2''         |  |